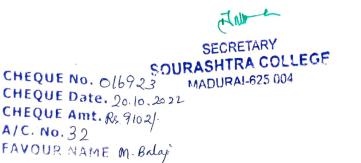

Madura 24/10/2022.

> CHEQUE NO. 016941 CHEQUE Date. 1. 11. 2022 CHEQUE Amt. Ro 1425/ A/C. No. 32 FAVOUR NAME K. G. Nalina

Dr. M. BALAJI Director - IPRC Assistant Professor of Physics Sourashtra College Madurai – 625 004.

То

THE SECRETARY Sourashtra College Madurai – 625 004.

Through

THE PRINCIPAL Sourashtra College Madurai – 625 004.

Dear Sir,

Sub.: Reimbursement of Rs. 9,102 / - - National Seminar on Intellectual Property Rights - 14.10.2022 - reg.

Here I extend my warm thanks to our College Management Council and Principal for permitted us to conduct one day National Seminar on "Intellectual Property Rights" on 14.10.2022.

Herewith I am enclosing the Original bills and expenditure details of amount Rs. 9,102 /- towards the National Seminar on "Intellectual Property Rights". I kindly request you to reimburse the amount of Rs. 9,102 /- as early as possible.

Thank You

Yours faithfully

(Dr. M. BALAH

18.10.2022

VOUCH

Enclosure:

1) Expenditure details and Original bills for Rs. 9,102 /-

Received